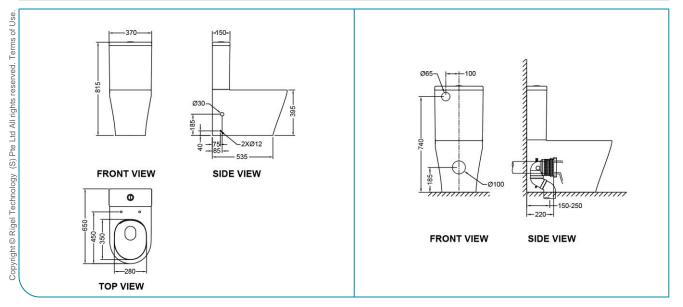

### PRODUCT SPECIFICATIONS

Dimension : 650 (L) x 370 (W) x 815 (H) mm

Rough-in : P-Trap 185mm
: S-Trap 150-250mm
Material : Vitreous China

Water Supply Connection: G 1/2"Minimum Water Pressure: 55 kPa

Seat and Cover : FT-SC0121PS (PP)

## **TECHNICAL DRAWING**

## **INSTALLATION DETAILS**

**DISCLAIMER:** While every effort has been made to ensure factual accuracy, the information presented is subject to changes due to requirements in different sites, markets and/or countries. Rigel reserves the right to make the necessary amendments at any time without prior notice.